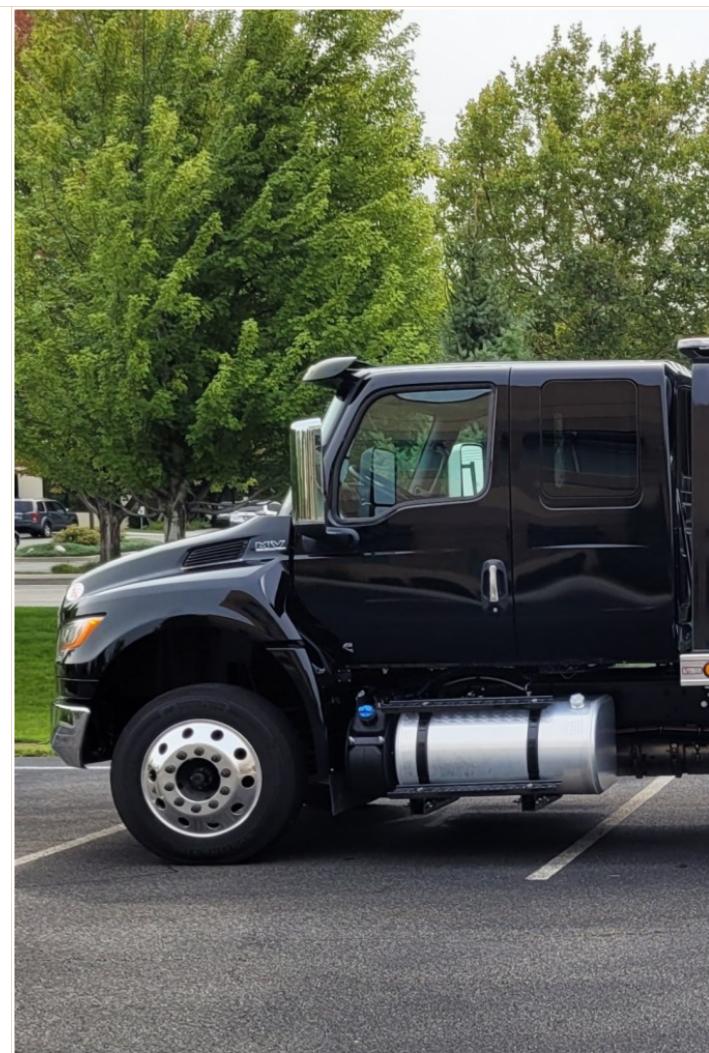

Picture 1

Picture 2

Picture 3

Picture 9

| Milage          | NEW                                                                                                                             |
|-----------------|---------------------------------------------------------------------------------------------------------------------------------|
| Stock<br>Number | ENN4                                                                                                                            |
| Price           | SOLD BUT MORE ON THE WAY!!                                                                                                      |
| Truck<br>Specs  | INTERNATIONAL MV607 CUMMINS 260HP, ALLISON 6SPD, AIR BRAKES, AIR RIDE, ALUMINUM WHEELS, LOCKING REAR AXLE, POWER WINDOWS, POWER |
| Bed Specs       | CHEVRON SERIES 12 LCG 21'5" ALUMINUM BED WITH AIR FREE SPOOL WINCH. TRUCK COMES WITH 70" AND A 48" IN THE DITCH TOOL BOXES.     |
| Field1          | Wrecker                                                                                                                         |