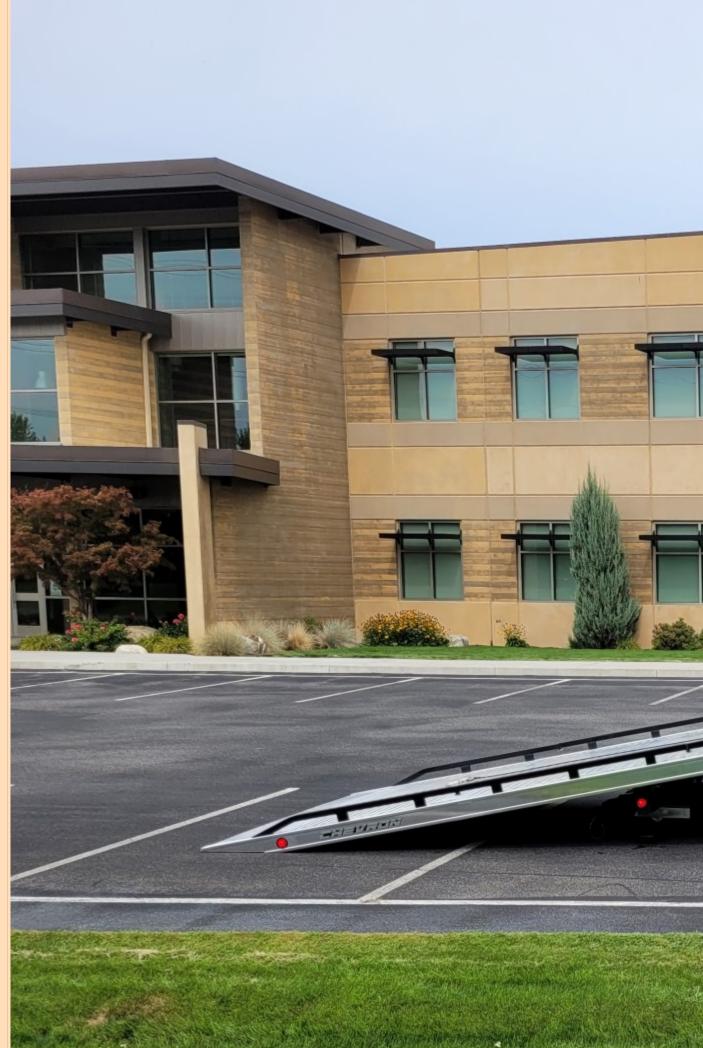

| Short<br>Description |                                 |
|----------------------|---------------------------------|
| Description          | CHEVRON SERIES 12 LCG 102" WIDE |
| Year                 | 2024                            |
| Model                | INTERNATIONAL                   |

Picture 1

Picture 2

Picture 3

Picture 9

| Milage          | NEW                                                                                                                             |
|-----------------|---------------------------------------------------------------------------------------------------------------------------------|
| Stock<br>Number | ENN4                                                                                                                            |
| Price           | SOLD BUT MORE ON THE WAY!!                                                                                                      |
| Truck<br>Specs  | INTERNATIONAL MV607 CUMMINS 260HP, ALLISON 6SPD, AIR BRAKES, AIR RIDE, ALUMINUM WHEELS, LOCKING REAR AXLE, POWER WINDOWS, POWER |
| Bed Specs       | CHEVRON SERIES 12 LCG 21'5" ALUMINUM BED WITH AIR FREE SPOOL WINCH. TRUCK COMES WITH 70" AND A 48" IN THE DITCH TOOL BOXES.     |
| Field1          | Wrecker                                                                                                                         |