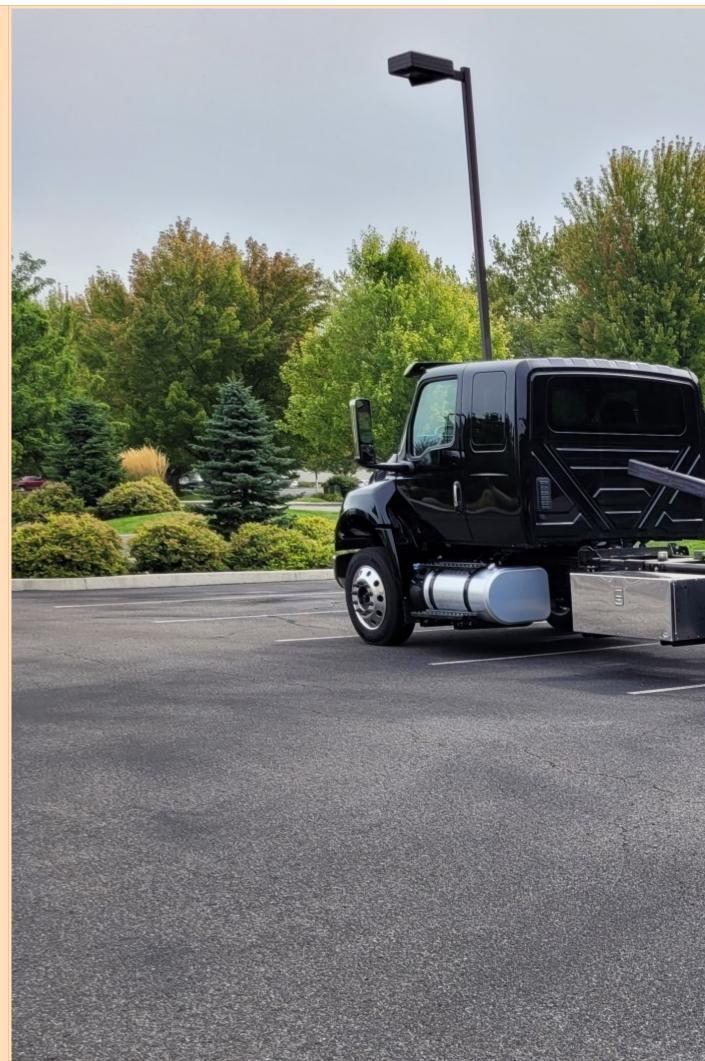

Picture 1

Picture 2

Picture 3

Picture 9

| Milage          | NEW                                                                                                                             |
|-----------------|---------------------------------------------------------------------------------------------------------------------------------|
| Stock<br>Number | ENN4                                                                                                                            |
| Price           | SOLD BUT MORE ON THE WAY!!                                                                                                      |
| Truck<br>Specs  | INTERNATIONAL MV607 CUMMINS 260HP, ALLISON 6SPD, AIR BRAKES, AIR RIDE, ALUMINUM WHEELS, LOCKING REAR AXLE, POWER WINDOWS, POWER |
| Bed Specs       | CHEVRON SERIES 12 LCG 21'5" ALUMINUM BED WITH AIR FREE SPOOL WINCH. TRUCK COMES WITH 70" AND A 48" IN THE DITCH TOOL BOXES.     |
| Field1          | Wrecker                                                                                                                         |