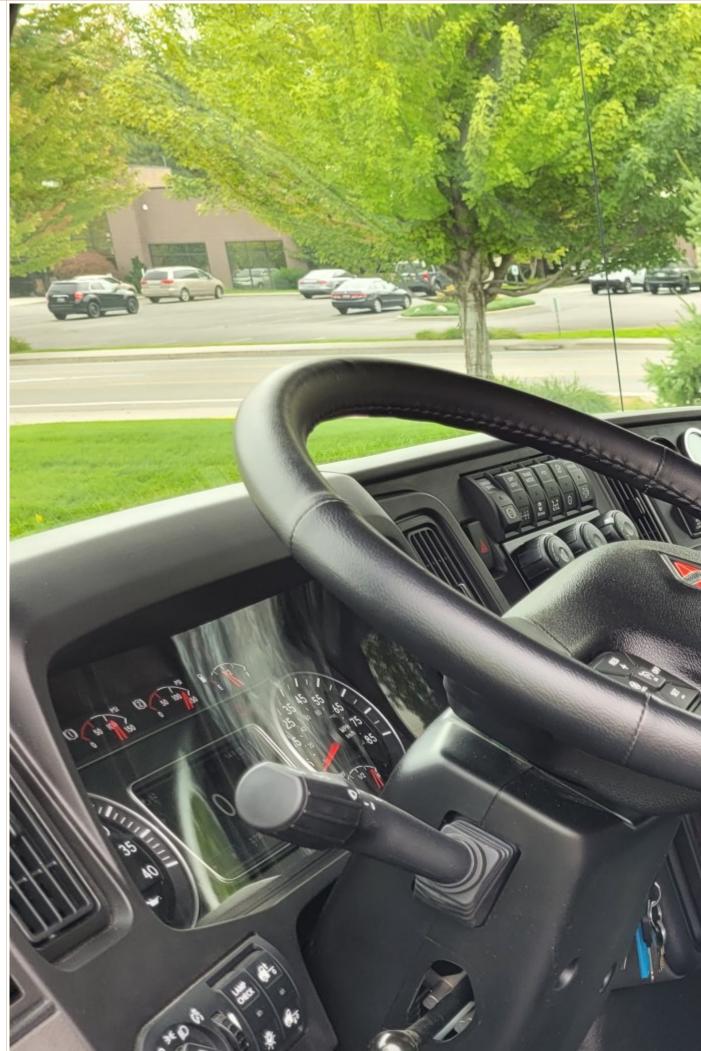

Picture 1

Picture 2

Picture 3

Picture 9

| Milage          | NEW                                                                                                                             |
|-----------------|---------------------------------------------------------------------------------------------------------------------------------|
| Stock<br>Number | ENN4                                                                                                                            |
| Price           | SOLD BUT MORE ON THE WAY!!                                                                                                      |
| Truck<br>Specs  | INTERNATIONAL MV607 CUMMINS 260HP, ALLISON 6SPD, AIR BRAKES, AIR RIDE, ALUMINUM WHEELS, LOCKING REAR AXLE, POWER WINDOWS, POWER |
| Bed Specs       | CHEVRON SERIES 12 LCG 21'5" ALUMINUM BED WITH AIR FREE SPOOL WINCH. TRUCK COMES WITH 70" AND A 48" IN THE DITCH TOOL BOXES.     |
| Field1          | Wrecker                                                                                                                         |