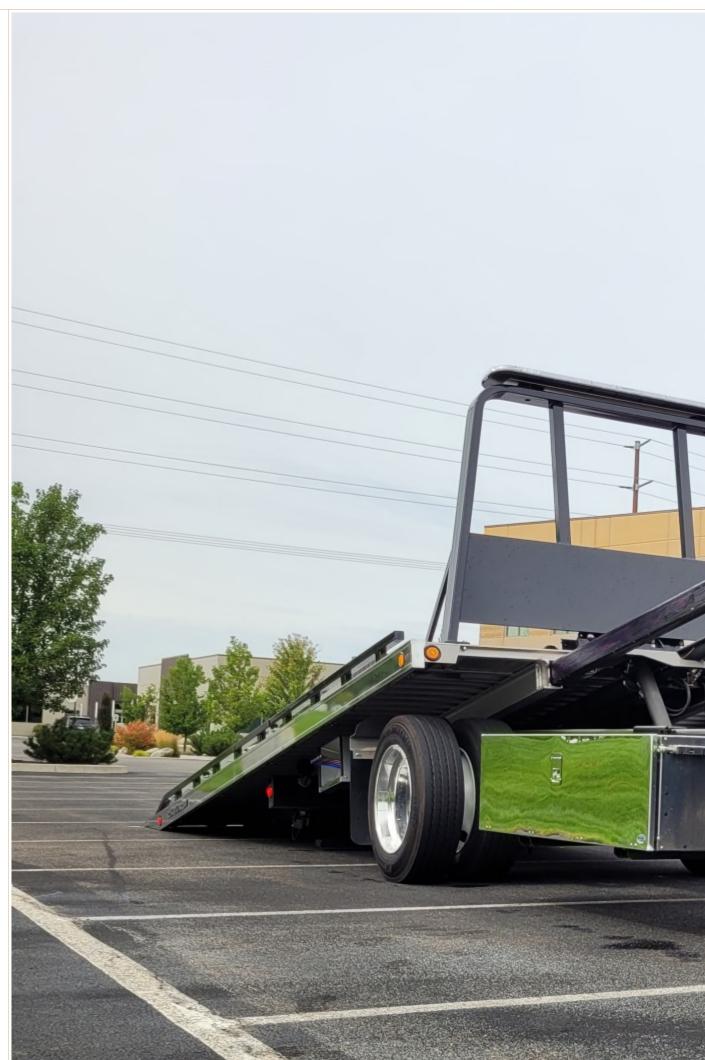

| Short<br>Description |                                 |
|----------------------|---------------------------------|
| Description          | CHEVRON SERIES 12 LCG 102" WIDE |
| Year                 | 2024                            |
| Model                | INTERNATIONAL                   |

Picture 1

Picture 2

Picture 3

Picture 9

| Milage          | NEW                                                                                                                             |
|-----------------|---------------------------------------------------------------------------------------------------------------------------------|
| Stock<br>Number | ENN4                                                                                                                            |
| Price           | SOLD BUT MORE ON THE WAY!!                                                                                                      |
| Truck<br>Specs  | INTERNATIONAL MV607 CUMMINS 260HP, ALLISON 6SPD, AIR BRAKES, AIR RIDE, ALUMINUM WHEELS, LOCKING REAR AXLE, POWER WINDOWS, POWER |
| Bed Specs       | CHEVRON SERIES 12 LCG 21'5" ALUMINUM BED WITH AIR FREE SPOOL WINCH. TRUCK COMES WITH 70" AND A 48" IN THE DITCH TOOL BOXES.     |
| Field1          | Wrecker                                                                                                                         |