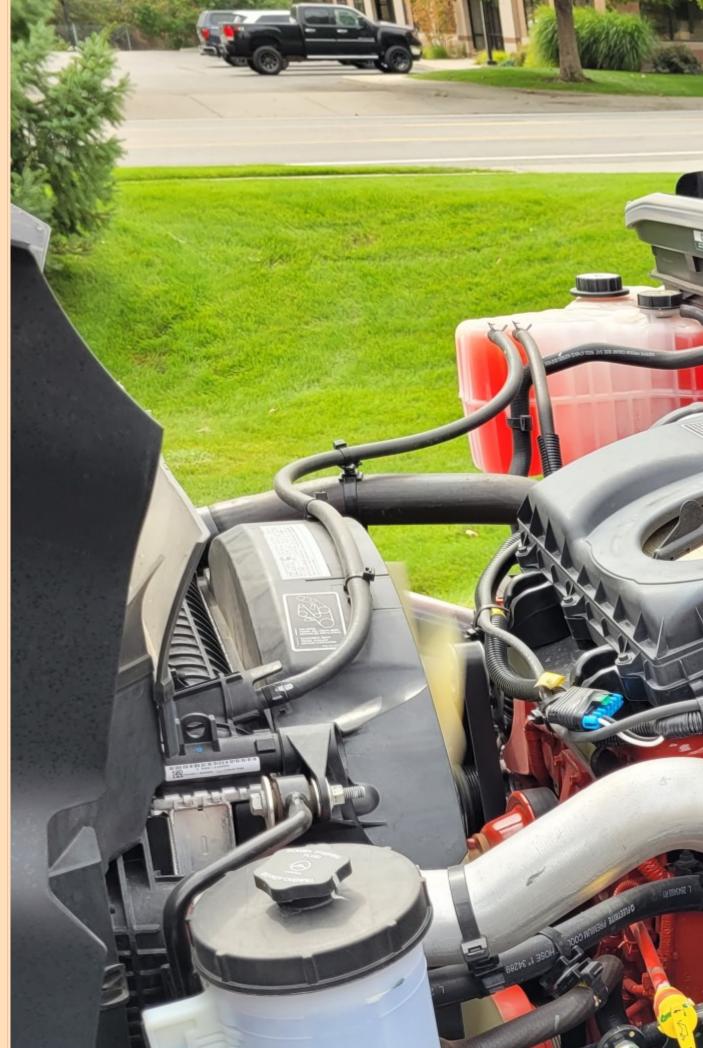

Picture 1

Picture 2

Picture 3

Picture 9

| Milage          | NEW                                                                                                                             |
|-----------------|---------------------------------------------------------------------------------------------------------------------------------|
| Stock<br>Number | ENN4                                                                                                                            |
| Price           | SOLD BUT MORE ON THE WAY!!                                                                                                      |
| Truck<br>Specs  | INTERNATIONAL MV607 CUMMINS 260HP, ALLISON 6SPD, AIR BRAKES, AIR RIDE, ALUMINUM WHEELS, LOCKING REAR AXLE, POWER WINDOWS, POWER |
| Bed Specs       | CHEVRON SERIES 12 LCG 21'5" ALUMINUM BED WITH AIR FREE SPOOL WINCH. TRUCK COMES WITH 70" AND A 48" IN THE DITCH TOOL BOXES.     |
| Field1          | Wrecker                                                                                                                         |