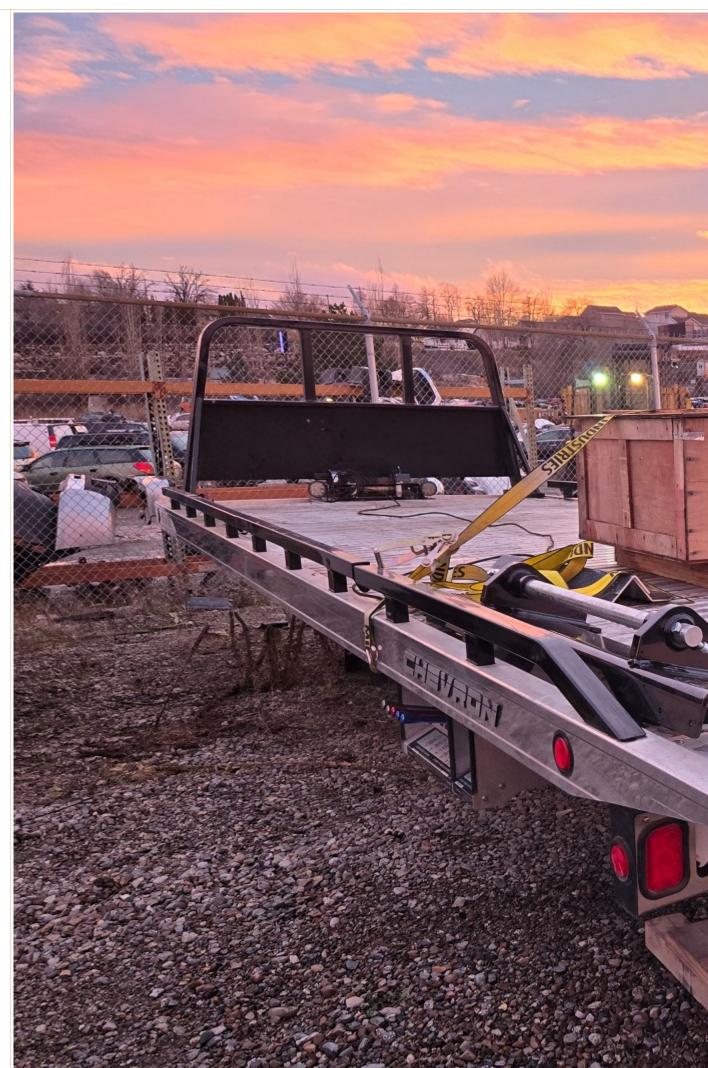

Picture 1

Picture 2

Picture 3

Picture 4

| Picture 5       |                                                                                                                                                                                           |
|-----------------|-------------------------------------------------------------------------------------------------------------------------------------------------------------------------------------------|
| Picture 6       |                                                                                                                                                                                           |
| Picture 7       |                                                                                                                                                                                           |
| Picture 8       |                                                                                                                                                                                           |
| Picture 9       |                                                                                                                                                                                           |
| Picture 10      |                                                                                                                                                                                           |
| Milage          | 20,000                                                                                                                                                                                    |
| Stock<br>Number | ERL4                                                                                                                                                                                      |
| Price           | SOLD!!                                                                                                                                                                                    |
|                 | This bed is designed for smaller trucks such as a Chevy 5500-6500, Dodge 5500, Ford F550 and some cabovers. Call for questions or any additional info.                                    |
| Bed Specs       | Chevron Series 10 Aluminum Rollbed, 22' long and 98" wide, featuring floor-level sides, removable steel rails, and an air-free spool option. It comes with a installation kit, and is dis |
| Field1          | Wrecker                                                                                                                                                                                   |