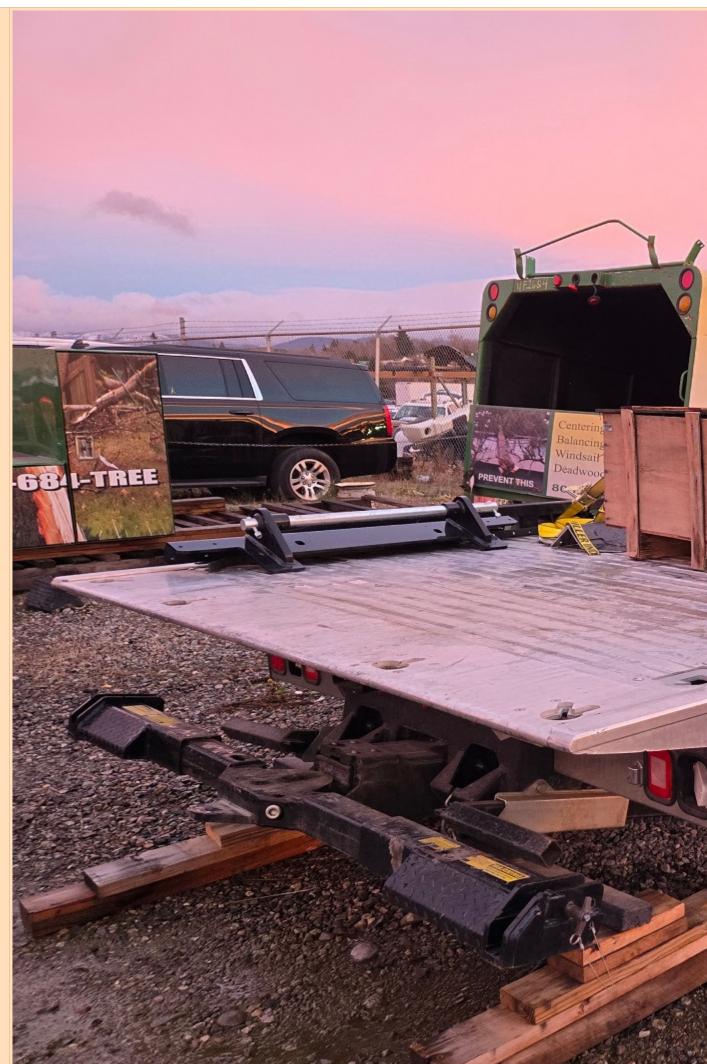

Picture 1

Picture 2

Picture 3

Picture 4

| Picture 5       |                                                                                                                                                                                           |
|-----------------|-------------------------------------------------------------------------------------------------------------------------------------------------------------------------------------------|
| Picture 6       |                                                                                                                                                                                           |
| Picture 7       |                                                                                                                                                                                           |
| Picture 8       |                                                                                                                                                                                           |
| Picture 9       |                                                                                                                                                                                           |
| Picture 10      |                                                                                                                                                                                           |
| Milage          | 20,000                                                                                                                                                                                    |
| Stock<br>Number | ERL4                                                                                                                                                                                      |
| Price           | SOLD!!                                                                                                                                                                                    |
|                 | This bed is designed for smaller trucks such as a Chevy 5500-6500, Dodge 5500, Ford F550 and some cabovers. Call for questions or any additional info.                                    |
| Bed Specs       | Chevron Series 10 Aluminum Rollbed, 22' long and 98" wide, featuring floor-level sides, removable steel rails, and an air-free spool option. It comes with a installation kit, and is dis |
| Field1          | Wrecker                                                                                                                                                                                   |