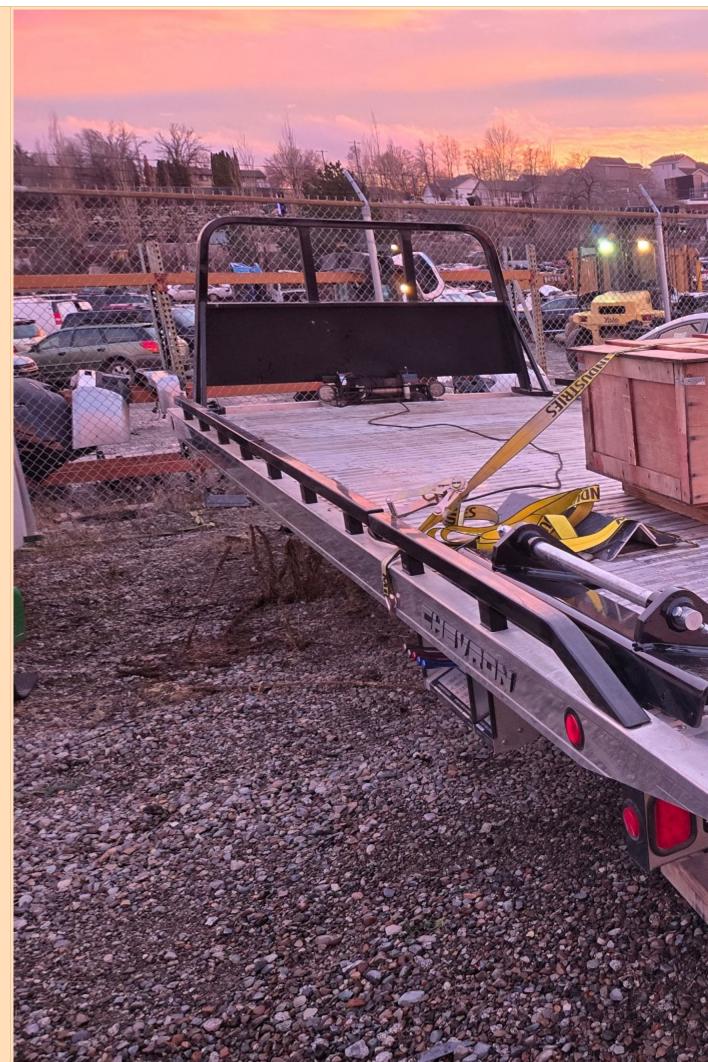

Picture 1

Picture 2

Picture 3

Picture 4

| Picture 5       |                                                                                                                                                                                           |
|-----------------|-------------------------------------------------------------------------------------------------------------------------------------------------------------------------------------------|
| Picture 6       |                                                                                                                                                                                           |
| Picture 7       |                                                                                                                                                                                           |
| Picture 8       |                                                                                                                                                                                           |
| Picture 9       |                                                                                                                                                                                           |
| Picture 10      |                                                                                                                                                                                           |
| Milage          | 20,000                                                                                                                                                                                    |
| Stock<br>Number | ERL4                                                                                                                                                                                      |
| Price           | SOLD!!                                                                                                                                                                                    |
|                 | This bed is designed for smaller trucks such as a Chevy 5500-6500, Dodge 5500, Ford F550 and some cabovers. Call for questions or any additional info.                                    |
| Bed Specs       | Chevron Series 10 Aluminum Rollbed, 22' long and 98" wide, featuring floor-level sides, removable steel rails, and an air-free spool option. It comes with a installation kit, and is dis |
| Field1          | Wrecker                                                                                                                                                                                   |