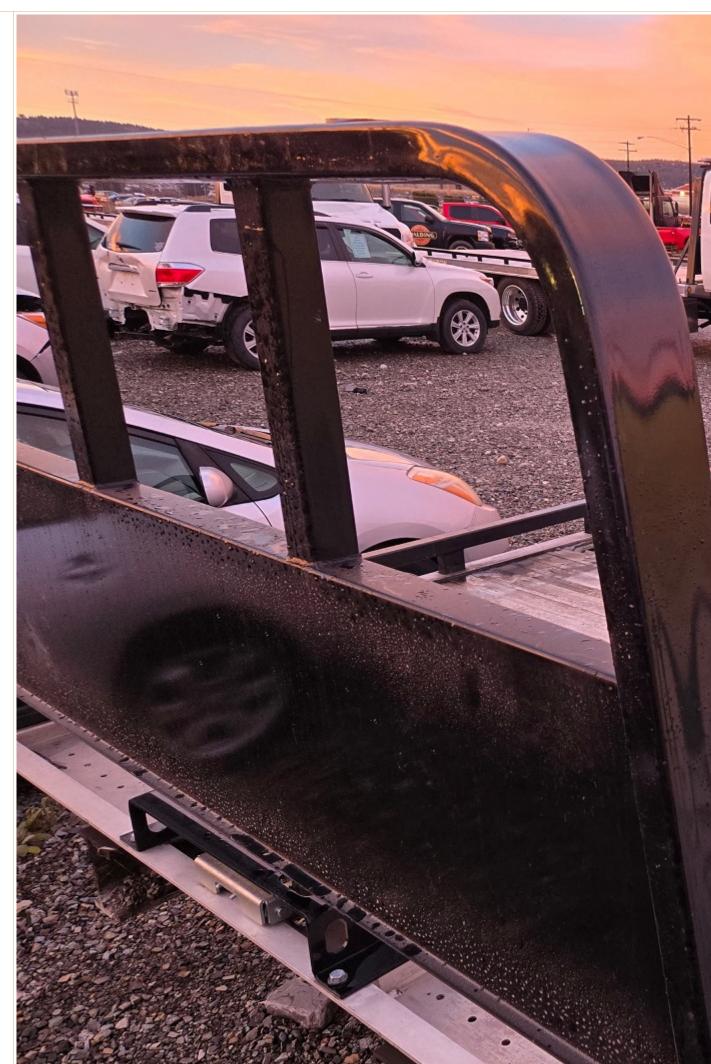

Picture 1

Picture 2

Picture 3

Picture 4

| Picture 5       |                                                                                                                                                                                           |
|-----------------|-------------------------------------------------------------------------------------------------------------------------------------------------------------------------------------------|
| Picture 6       |                                                                                                                                                                                           |
| Picture 7       |                                                                                                                                                                                           |
| Picture 8       |                                                                                                                                                                                           |
| Picture 9       |                                                                                                                                                                                           |
| Picture 10      |                                                                                                                                                                                           |
| Milage          | 20,000                                                                                                                                                                                    |
| Stock<br>Number | ERL4                                                                                                                                                                                      |
| Price           | SOLD!!                                                                                                                                                                                    |
|                 | This bed is designed for smaller trucks such as a Chevy 5500-6500, Dodge 5500, Ford F550 and some cabovers. Call for questions or any additional info.                                    |
| Bed Specs       | Chevron Series 10 Aluminum Rollbed, 22' long and 98" wide, featuring floor-level sides, removable steel rails, and an air-free spool option. It comes with a installation kit, and is dis |
| Field1          | Wrecker                                                                                                                                                                                   |