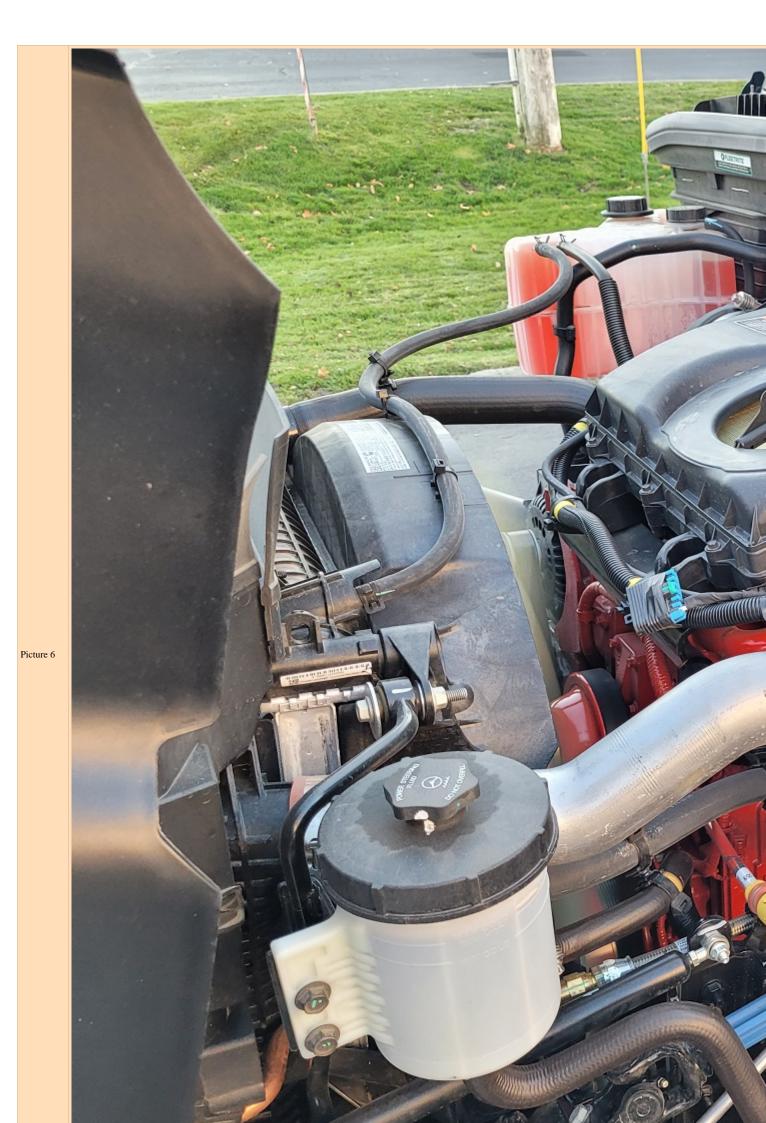

Picture 9

| NEW                                                                                                                             |
|---------------------------------------------------------------------------------------------------------------------------------|
| EXU3                                                                                                                            |
| 509-924-3300 (EXT 606, NATHAN)                                                                                                  |
| INTERNATIONAL MV607 CUMMINS 260HP, ALLISON 6SPD, AIR BRAKES, AIR RIDE, ALUMINUM WHEELS, LOCKING REAR AXLE, POWER WINDOWS, POWER |
| CHEVRON SERIES 12 LCG 21'5" ALUMINUM BED WITH AIR FREE SPOOL WINCH. TRUCK COMES WITH 2-70" IN THE DITCH TOOL BOXES.             |
| Wrecker                                                                                                                         |
|                                                                                                                                 |