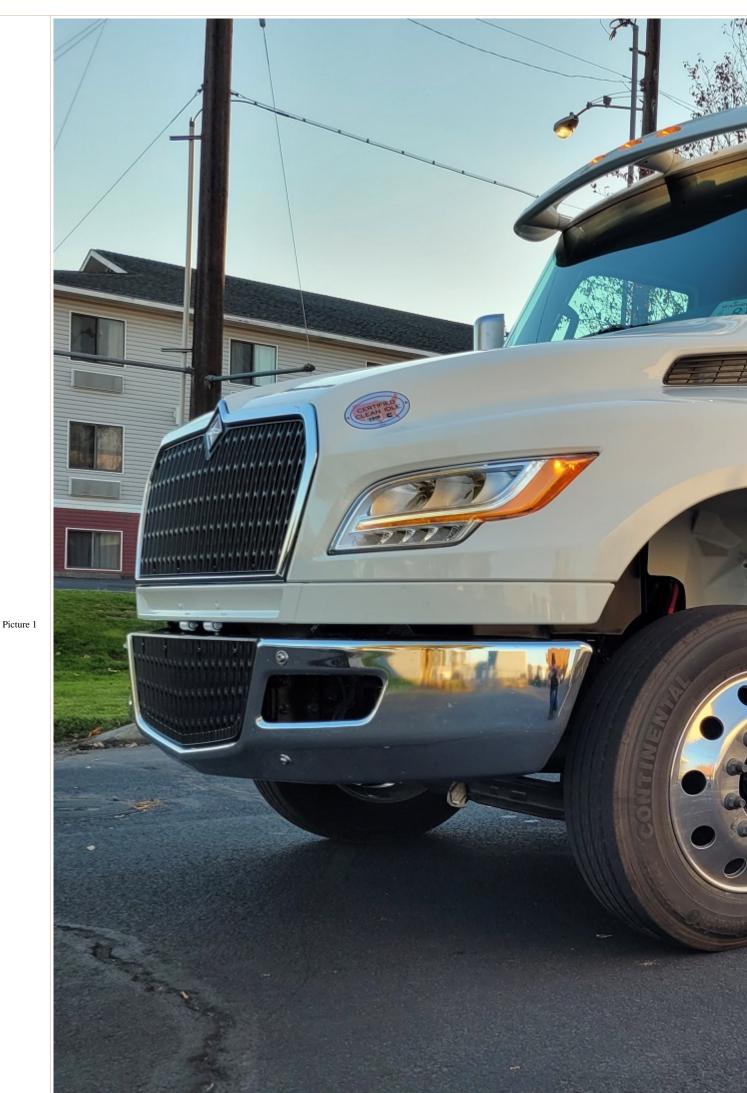

| Short<br>Description |                                          |
|----------------------|------------------------------------------|
| Description          | CHEVRON SERIES 12 LCG 21.5' ALUMINUM BED |
| Year                 | 2025                                     |
| Model                | INTERNATIONAL MV (3 AVAILABLE)           |

Picture 9

| NEW                                                                                                                             |
|---------------------------------------------------------------------------------------------------------------------------------|
| EXU3                                                                                                                            |
| 509-924-3300 (EXT 606, NATHAN)                                                                                                  |
| INTERNATIONAL MV607 CUMMINS 260HP, ALLISON 6SPD, AIR BRAKES, AIR RIDE, ALUMINUM WHEELS, LOCKING REAR AXLE, POWER WINDOWS, POWER |
| CHEVRON SERIES 12 LCG 21'5" ALUMINUM BED WITH AIR FREE SPOOL WINCH. TRUCK COMES WITH 2-70" IN THE DITCH TOOL BOXES.             |
| Wrecker                                                                                                                         |
|                                                                                                                                 |