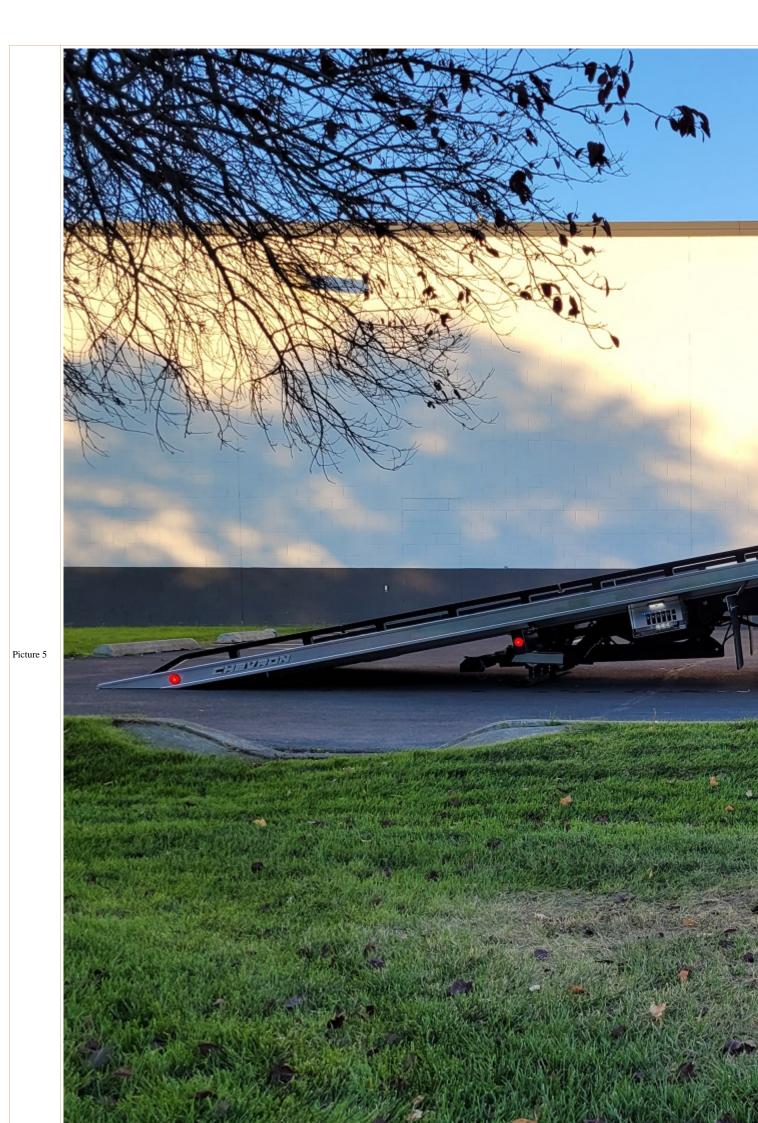

Picture 9

| NEW                                                                                                                             |
|---------------------------------------------------------------------------------------------------------------------------------|
| EXU3                                                                                                                            |
| 509-924-3300 (EXT 606, NATHAN)                                                                                                  |
| INTERNATIONAL MV607 CUMMINS 260HP, ALLISON 6SPD, AIR BRAKES, AIR RIDE, ALUMINUM WHEELS, LOCKING REAR AXLE, POWER WINDOWS, POWER |
| CHEVRON SERIES 12 LCG 21'5" ALUMINUM BED WITH AIR FREE SPOOL WINCH. TRUCK COMES WITH 2-70" IN THE DITCH TOOL BOXES.             |
| Wrecker                                                                                                                         |
|                                                                                                                                 |