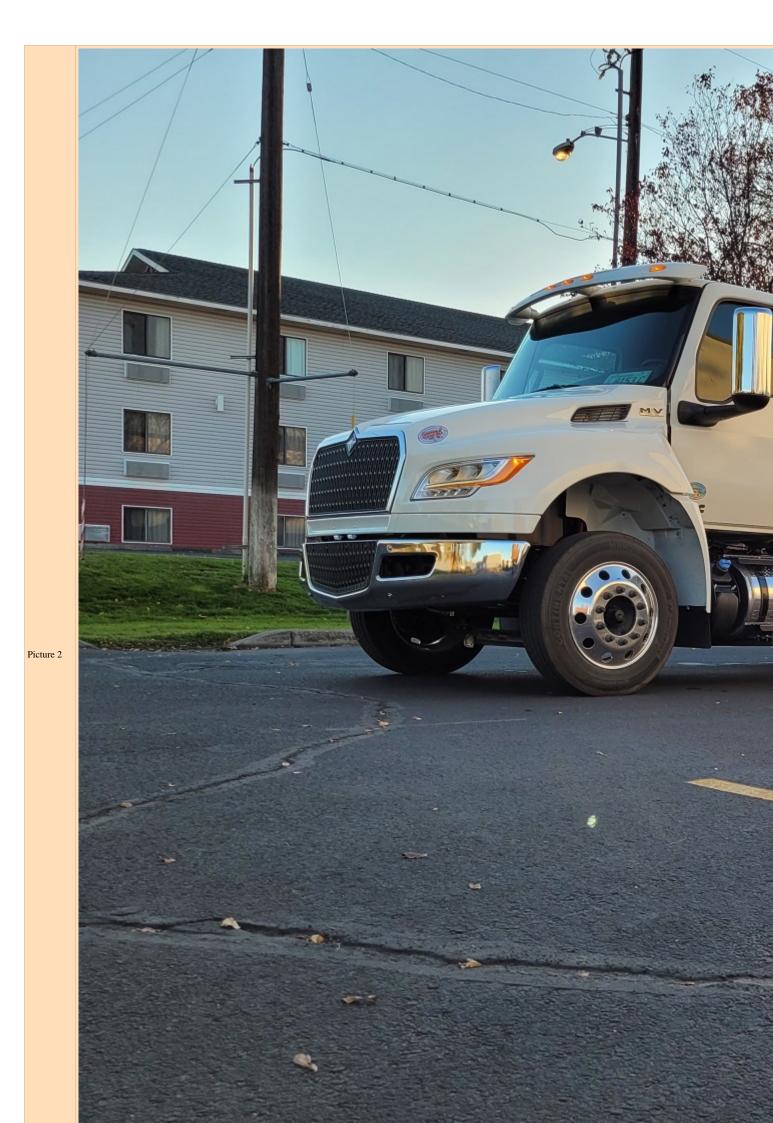

| Short<br>Description |                                          |
|----------------------|------------------------------------------|
| Description          | CHEVRON SERIES 12 LCG 21.5' ALUMINUM BED |
| Year                 | 2025                                     |
| Model                | INTERNATIONAL MV (3 AVAILABLE)           |

Picture 9

| NEW                                                                                                                             |
|---------------------------------------------------------------------------------------------------------------------------------|
| EXU3                                                                                                                            |
| 509-924-3300 (EXT 606, NATHAN)                                                                                                  |
| INTERNATIONAL MV607 CUMMINS 260HP, ALLISON 6SPD, AIR BRAKES, AIR RIDE, ALUMINUM WHEELS, LOCKING REAR AXLE, POWER WINDOWS, POWER |
| CHEVRON SERIES 12 LCG 21'5" ALUMINUM BED WITH AIR FREE SPOOL WINCH. TRUCK COMES WITH 2-70" IN THE DITCH TOOL BOXES.             |
| Wrecker                                                                                                                         |
|                                                                                                                                 |