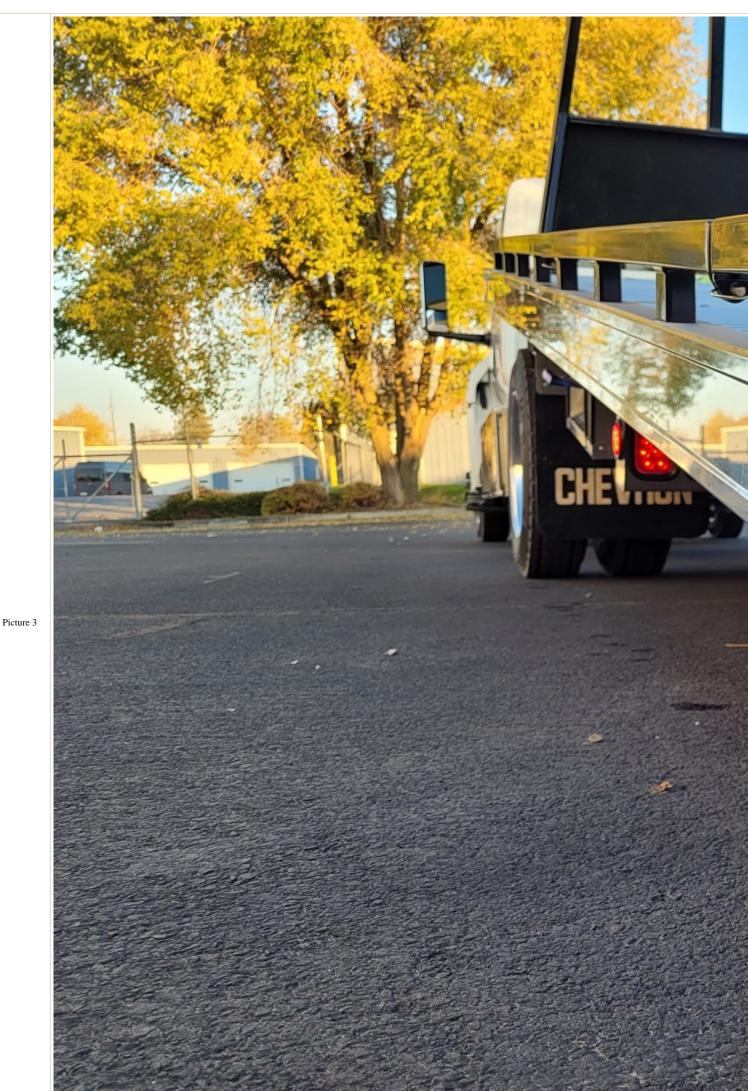

| Short<br>Description |                                          |
|----------------------|------------------------------------------|
| Description          | CHEVRON SERIES 12 LCG 21.5' ALUMINUM BED |
| Year                 | 2025                                     |
| Model                | INTERNATIONAL MV (3 AVAILABLE)           |

Picture 9

| NEW                                                                                                                             |
|---------------------------------------------------------------------------------------------------------------------------------|
| EXU3                                                                                                                            |
| 509-924-3300 (EXT 606, NATHAN)                                                                                                  |
| INTERNATIONAL MV607 CUMMINS 260HP, ALLISON 6SPD, AIR BRAKES, AIR RIDE, ALUMINUM WHEELS, LOCKING REAR AXLE, POWER WINDOWS, POWER |
| CHEVRON SERIES 12 LCG 21'5" ALUMINUM BED WITH AIR FREE SPOOL WINCH. TRUCK COMES WITH 2-70" IN THE DITCH TOOL BOXES.             |
| Wrecker                                                                                                                         |
|                                                                                                                                 |