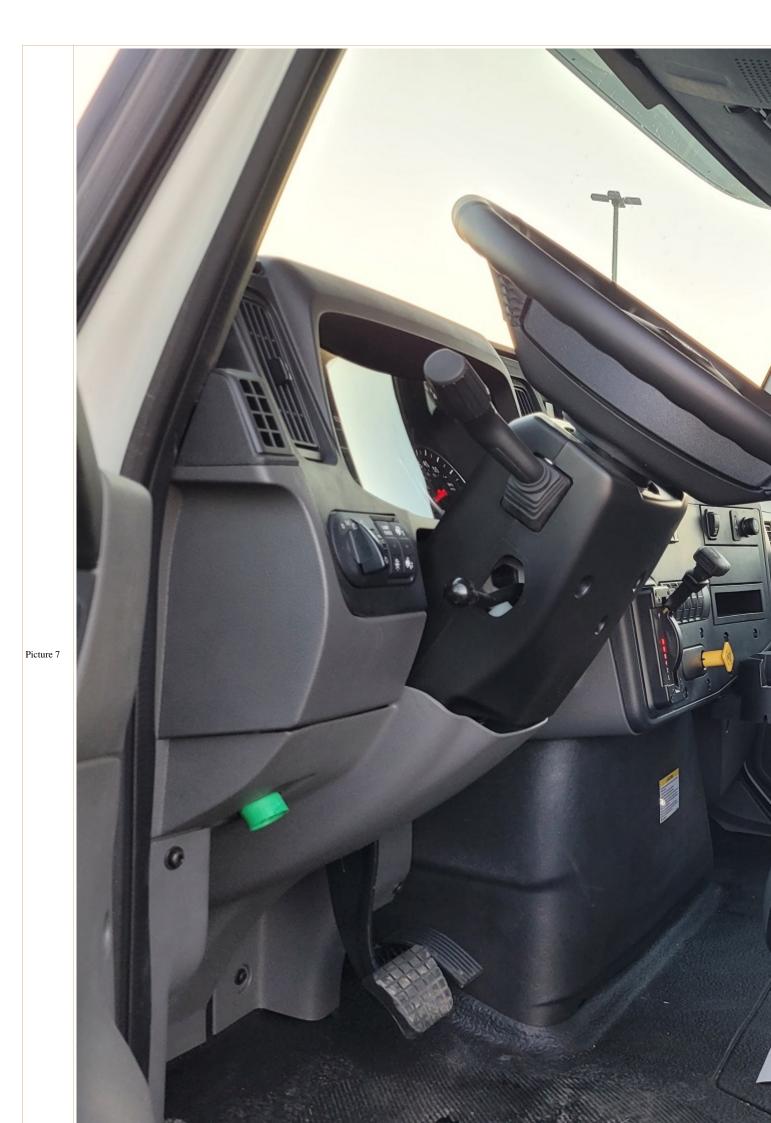

Picture 9

| NEW                                                                                                                             |
|---------------------------------------------------------------------------------------------------------------------------------|
| EXU3                                                                                                                            |
| 509-924-3300 (EXT 606, NATHAN)                                                                                                  |
| INTERNATIONAL MV607 CUMMINS 260HP, ALLISON 6SPD, AIR BRAKES, AIR RIDE, ALUMINUM WHEELS, LOCKING REAR AXLE, POWER WINDOWS, POWER |
| CHEVRON SERIES 12 LCG 21'5" ALUMINUM BED WITH AIR FREE SPOOL WINCH. TRUCK COMES WITH 2-70" IN THE DITCH TOOL BOXES.             |
| Wrecker                                                                                                                         |
|                                                                                                                                 |