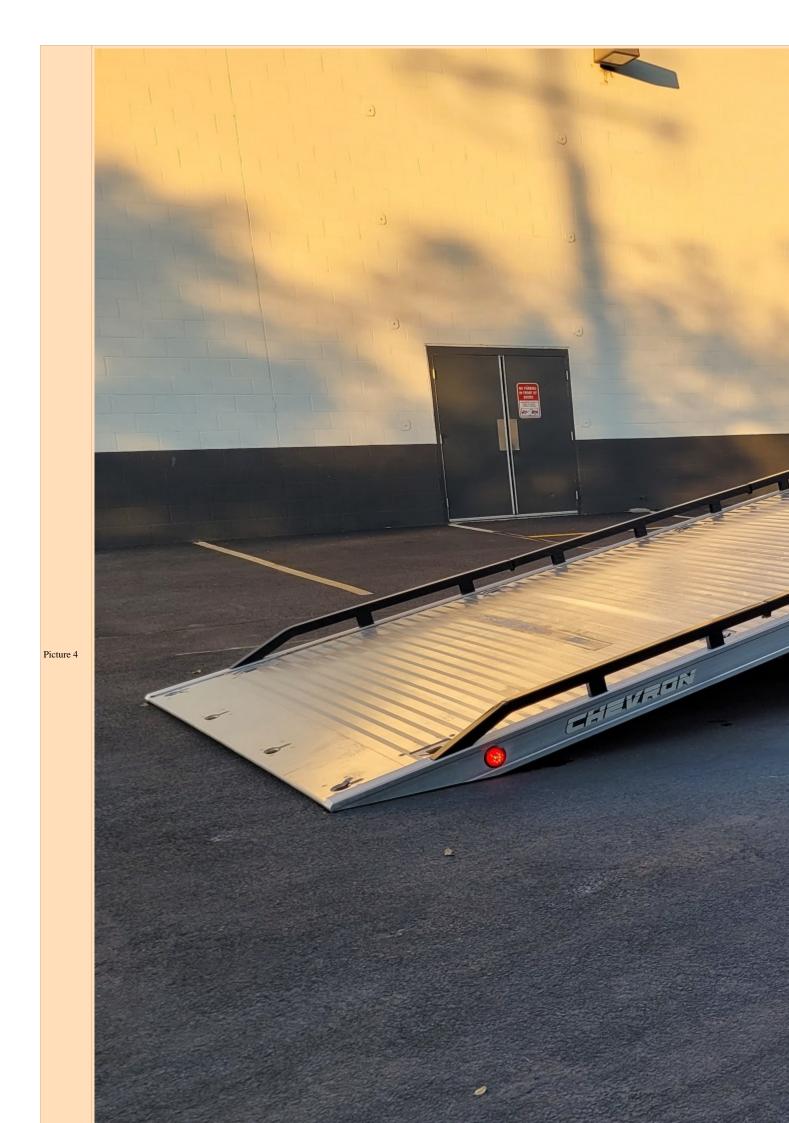

| Short<br>Description |                                          |
|----------------------|------------------------------------------|
| Description          | CHEVRON SERIES 12 LCG 21.5' ALUMINUM BED |
| Year                 | 2025                                     |
| Model                | INTERNATIONAL MV (3 AVAILABLE)           |

Picture 9

| NEW                                                                                                                             |
|---------------------------------------------------------------------------------------------------------------------------------|
| EXU3                                                                                                                            |
| 509-924-3300 (EXT 606, NATHAN)                                                                                                  |
| INTERNATIONAL MV607 CUMMINS 260HP, ALLISON 6SPD, AIR BRAKES, AIR RIDE, ALUMINUM WHEELS, LOCKING REAR AXLE, POWER WINDOWS, POWER |
| CHEVRON SERIES 12 LCG 21'5" ALUMINUM BED WITH AIR FREE SPOOL WINCH. TRUCK COMES WITH 2-70" IN THE DITCH TOOL BOXES.             |
| Wrecker                                                                                                                         |
|                                                                                                                                 |