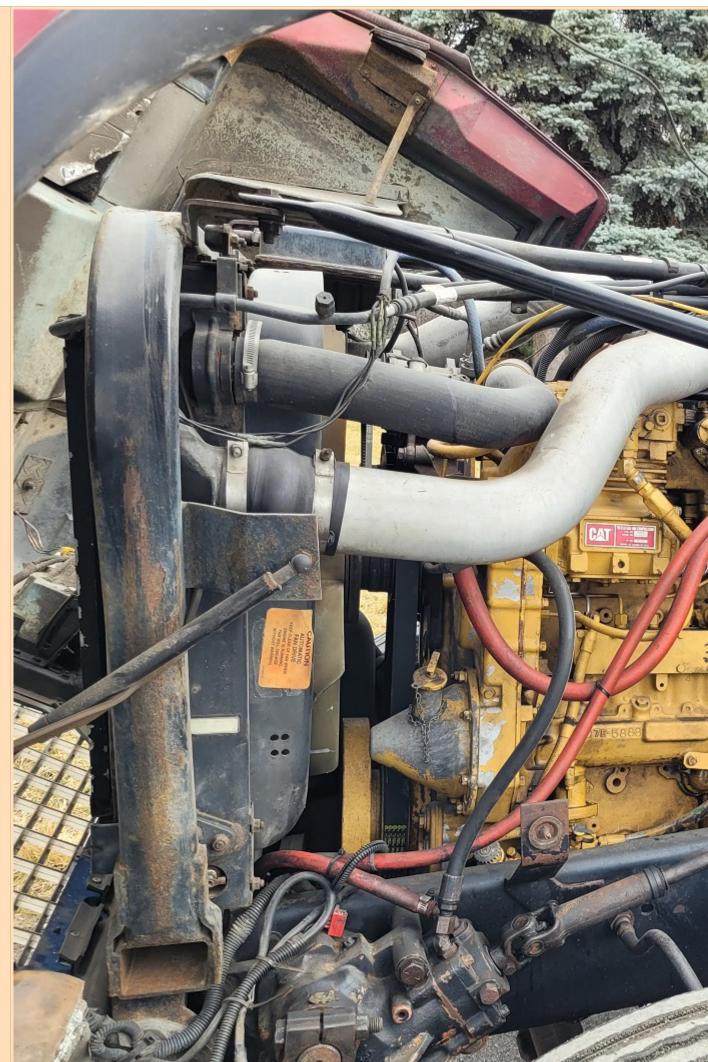

Picture 9

| Milage          | 1,168,295                                                                                                                                                                                                     |
|-----------------|---------------------------------------------------------------------------------------------------------------------------------------------------------------------------------------------------------------|
| Stock<br>Number | ett9                                                                                                                                                                                                          |
| Price           | SOLD!!                                                                                                                                                                                                        |
| Truck<br>Specs  | FORD LTL9000 WITH A CAT 3406C AND A 13 SPEED TRANSMISSION.                                                                                                                                                    |
| Bed Specs       | CENTURY 5030T-3 WITH 60,000LB BOOM RATING, 35,000LB UNDERLIFT RATING AND IS EQUIPPED WITH 2-30,000LB WINCHES. THIS IS A GREAT STARTER TRUCK FOR GETTING INTO THE HEAVY BUSINESS OR EVEN ADDING TO YOUR FLEET. |
| Field1          | Wrecker                                                                                                                                                                                                       |