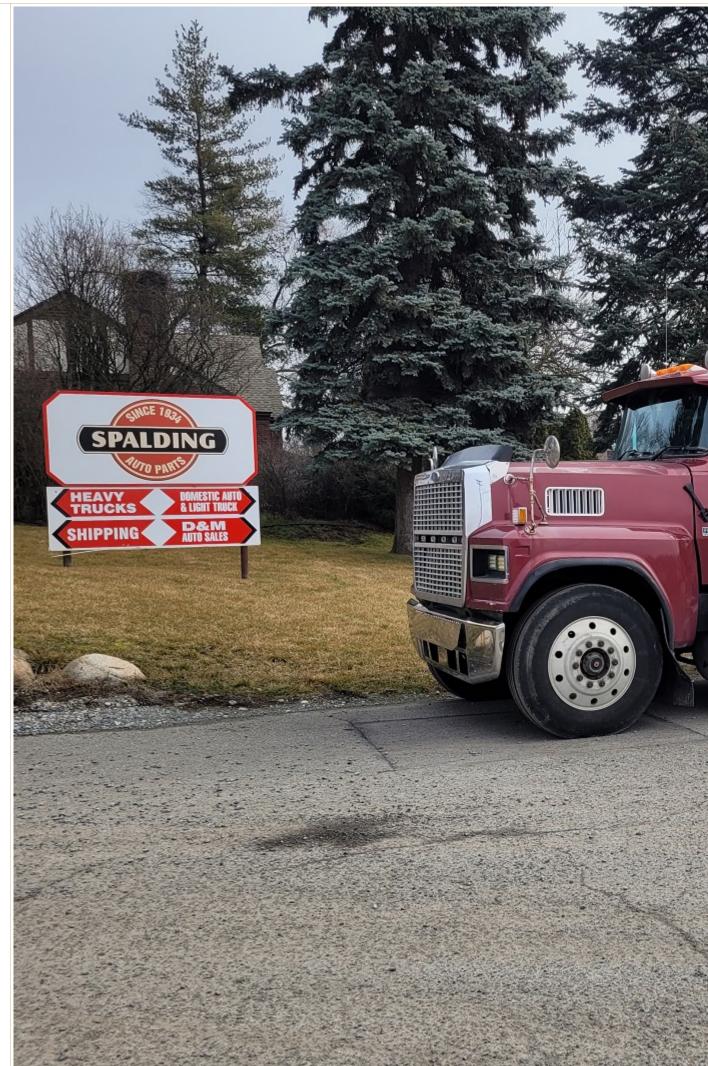

| Short<br>Description |                 |
|----------------------|-----------------|
| Description          | CENTURY 5030T-3 |
| Year                 | 1995            |
| Model                | FORD LTL9000    |

Picture 9

| Milage          | 1,168,295                                                                                                                                                                                                     |
|-----------------|---------------------------------------------------------------------------------------------------------------------------------------------------------------------------------------------------------------|
| Stock<br>Number | ett9                                                                                                                                                                                                          |
| Price           | SOLD!!                                                                                                                                                                                                        |
| Truck<br>Specs  | FORD LTL9000 WITH A CAT 3406C AND A 13 SPEED TRANSMISSION.                                                                                                                                                    |
| Bed Specs       | CENTURY 5030T-3 WITH 60,000LB BOOM RATING, 35,000LB UNDERLIFT RATING AND IS EQUIPPED WITH 2-30,000LB WINCHES. THIS IS A GREAT STARTER TRUCK FOR GETTING INTO THE HEAVY BUSINESS OR EVEN ADDING TO YOUR FLEET. |
| Field1          | Wrecker                                                                                                                                                                                                       |