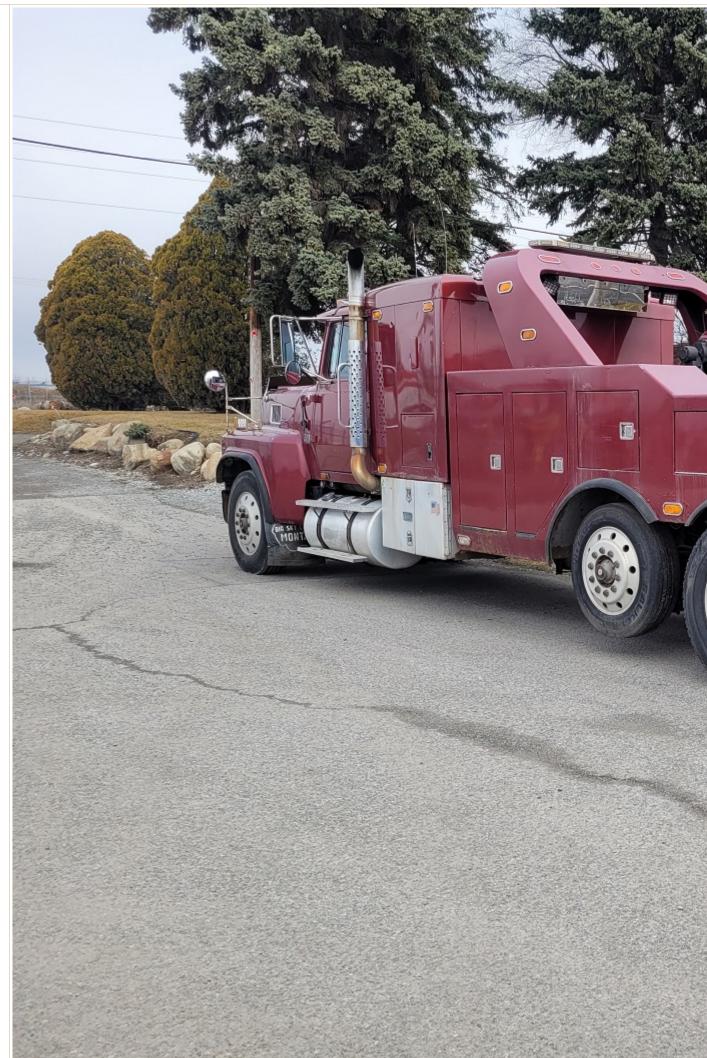

| Short<br>Description |                 |
|----------------------|-----------------|
| Description          | CENTURY 5030T-3 |
| Year                 | 1995            |
| Model                | FORD LTL9000    |

Picture 9

| Milage          | 1,168,295                                                                                                                                                                                                     |
|-----------------|---------------------------------------------------------------------------------------------------------------------------------------------------------------------------------------------------------------|
| Stock<br>Number | ett9                                                                                                                                                                                                          |
| Price           | SOLD!!                                                                                                                                                                                                        |
| Truck<br>Specs  | FORD LTL9000 WITH A CAT 3406C AND A 13 SPEED TRANSMISSION.                                                                                                                                                    |
| Bed Specs       | CENTURY 5030T-3 WITH 60,000LB BOOM RATING, 35,000LB UNDERLIFT RATING AND IS EQUIPPED WITH 2-30,000LB WINCHES. THIS IS A GREAT STARTER TRUCK FOR GETTING INTO THE HEAVY BUSINESS OR EVEN ADDING TO YOUR FLEET. |
| Field1          | Wrecker                                                                                                                                                                                                       |