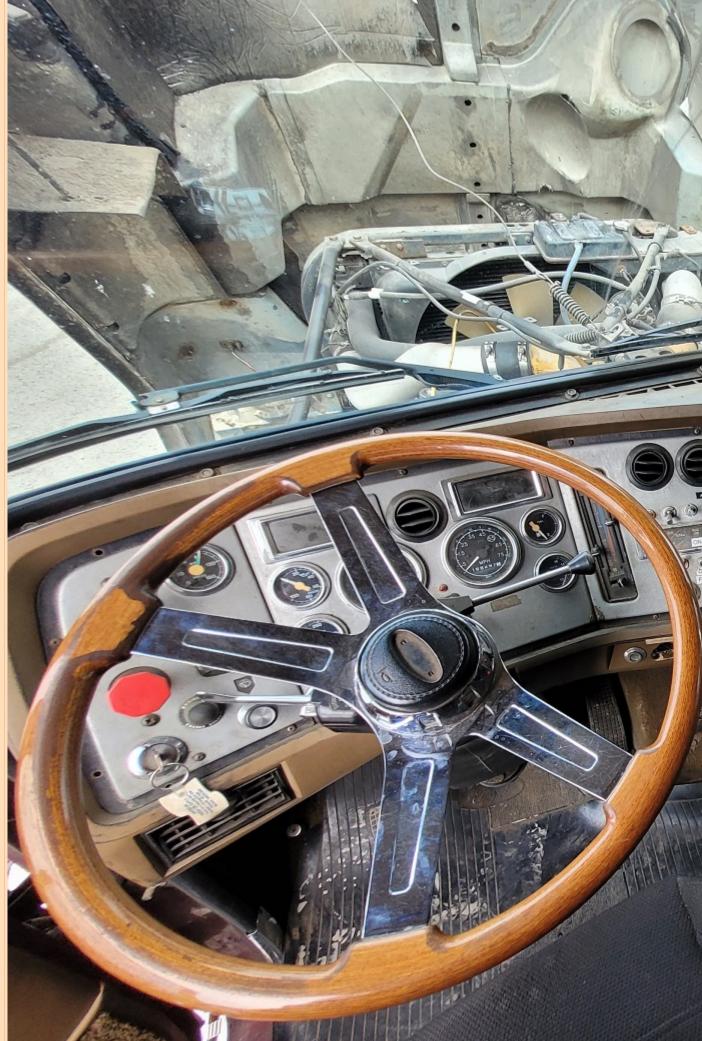

Picture 9

| Milage          | 1,168,295                                                                                                                                                                                                     |
|-----------------|---------------------------------------------------------------------------------------------------------------------------------------------------------------------------------------------------------------|
| Stock<br>Number | ett9                                                                                                                                                                                                          |
| Price           | SOLD!!                                                                                                                                                                                                        |
| Truck<br>Specs  | FORD LTL9000 WITH A CAT 3406C AND A 13 SPEED TRANSMISSION.                                                                                                                                                    |
| Bed Specs       | CENTURY 5030T-3 WITH 60,000LB BOOM RATING, 35,000LB UNDERLIFT RATING AND IS EQUIPPED WITH 2-30,000LB WINCHES. THIS IS A GREAT STARTER TRUCK FOR GETTING INTO THE HEAVY BUSINESS OR EVEN ADDING TO YOUR FLEET. |
| Field1          | Wrecker                                                                                                                                                                                                       |