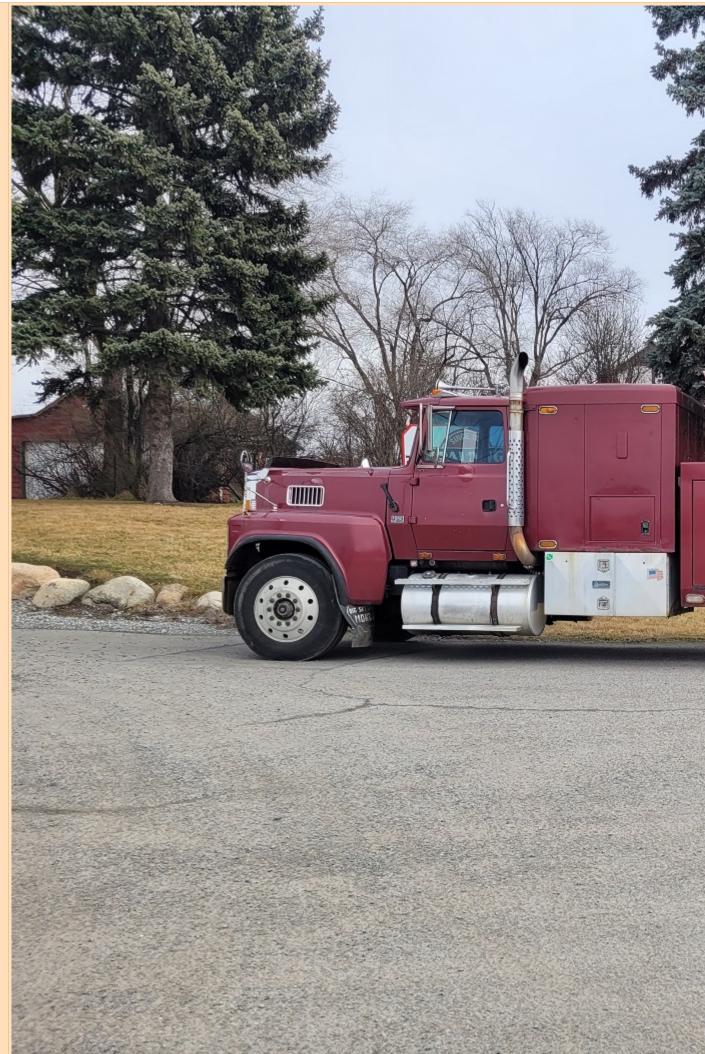

| Short<br>Description |                 |
|----------------------|-----------------|
| Description          | CENTURY 5030T-3 |
| Year                 | 1995            |
| Model                | FORD LTL9000    |

Picture 9

| Milage          | 1,168,295                                                                                                                                                                                                     |
|-----------------|---------------------------------------------------------------------------------------------------------------------------------------------------------------------------------------------------------------|
| Stock<br>Number | ett9                                                                                                                                                                                                          |
| Price           | SOLD!!                                                                                                                                                                                                        |
| Truck<br>Specs  | FORD LTL9000 WITH A CAT 3406C AND A 13 SPEED TRANSMISSION.                                                                                                                                                    |
| Bed Specs       | CENTURY 5030T-3 WITH 60,000LB BOOM RATING, 35,000LB UNDERLIFT RATING AND IS EQUIPPED WITH 2-30,000LB WINCHES. THIS IS A GREAT STARTER TRUCK FOR GETTING INTO THE HEAVY BUSINESS OR EVEN ADDING TO YOUR FLEET. |
| Field1          | Wrecker                                                                                                                                                                                                       |