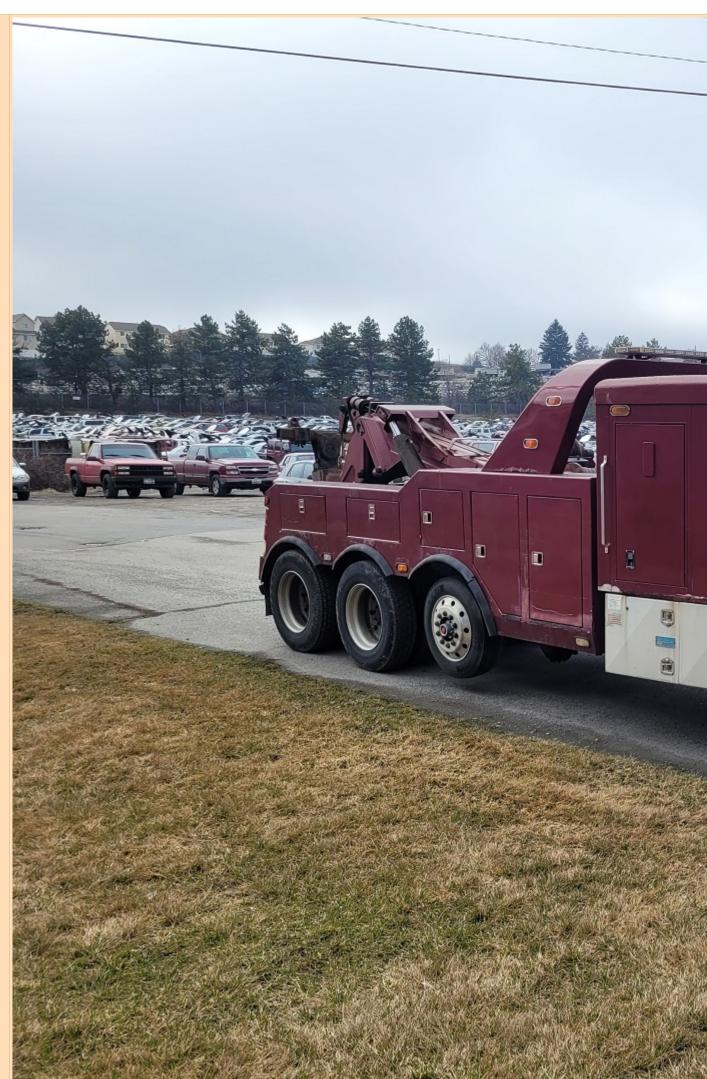

| Short<br>Description |                 |
|----------------------|-----------------|
| Description          | CENTURY 5030T-3 |
| Year                 | 1995            |
| Model                | FORD LTL9000    |

Picture 9

| Milage          | 1,168,295                                                                                                                                                                                                     |
|-----------------|---------------------------------------------------------------------------------------------------------------------------------------------------------------------------------------------------------------|
| Stock<br>Number | ett9                                                                                                                                                                                                          |
| Price           | SOLD!!                                                                                                                                                                                                        |
| Truck<br>Specs  | FORD LTL9000 WITH A CAT 3406C AND A 13 SPEED TRANSMISSION.                                                                                                                                                    |
| Bed Specs       | CENTURY 5030T-3 WITH 60,000LB BOOM RATING, 35,000LB UNDERLIFT RATING AND IS EQUIPPED WITH 2-30,000LB WINCHES. THIS IS A GREAT STARTER TRUCK FOR GETTING INTO THE HEAVY BUSINESS OR EVEN ADDING TO YOUR FLEET. |
| Field1          | Wrecker                                                                                                                                                                                                       |