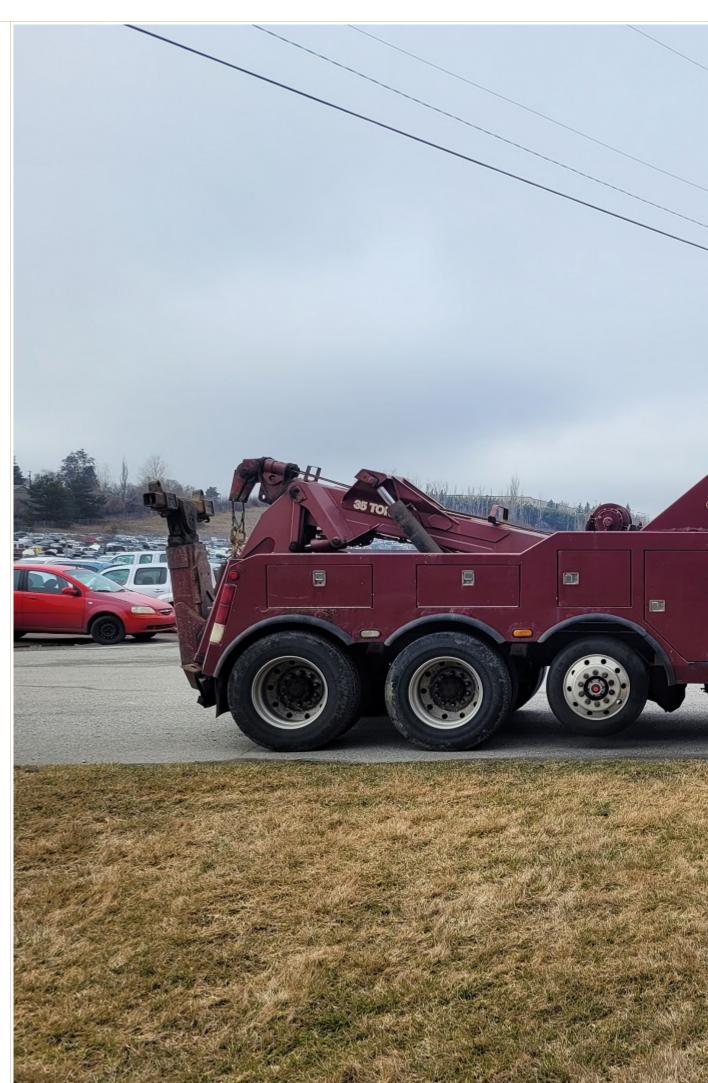

| Short<br>Description |                 |
|----------------------|-----------------|
| Description          | CENTURY 5030T-3 |
| Year                 | 1995            |
| Model                | FORD LTL9000    |

Picture 9

| Milage          | 1,168,295                                                                                                                                                                                                     |
|-----------------|---------------------------------------------------------------------------------------------------------------------------------------------------------------------------------------------------------------|
| Stock<br>Number | ett9                                                                                                                                                                                                          |
| Price           | SOLD!!                                                                                                                                                                                                        |
| Truck<br>Specs  | FORD LTL9000 WITH A CAT 3406C AND A 13 SPEED TRANSMISSION.                                                                                                                                                    |
| Bed Specs       | CENTURY 5030T-3 WITH 60,000LB BOOM RATING, 35,000LB UNDERLIFT RATING AND IS EQUIPPED WITH 2-30,000LB WINCHES. THIS IS A GREAT STARTER TRUCK FOR GETTING INTO THE HEAVY BUSINESS OR EVEN ADDING TO YOUR FLEET. |
| Field1          | Wrecker                                                                                                                                                                                                       |