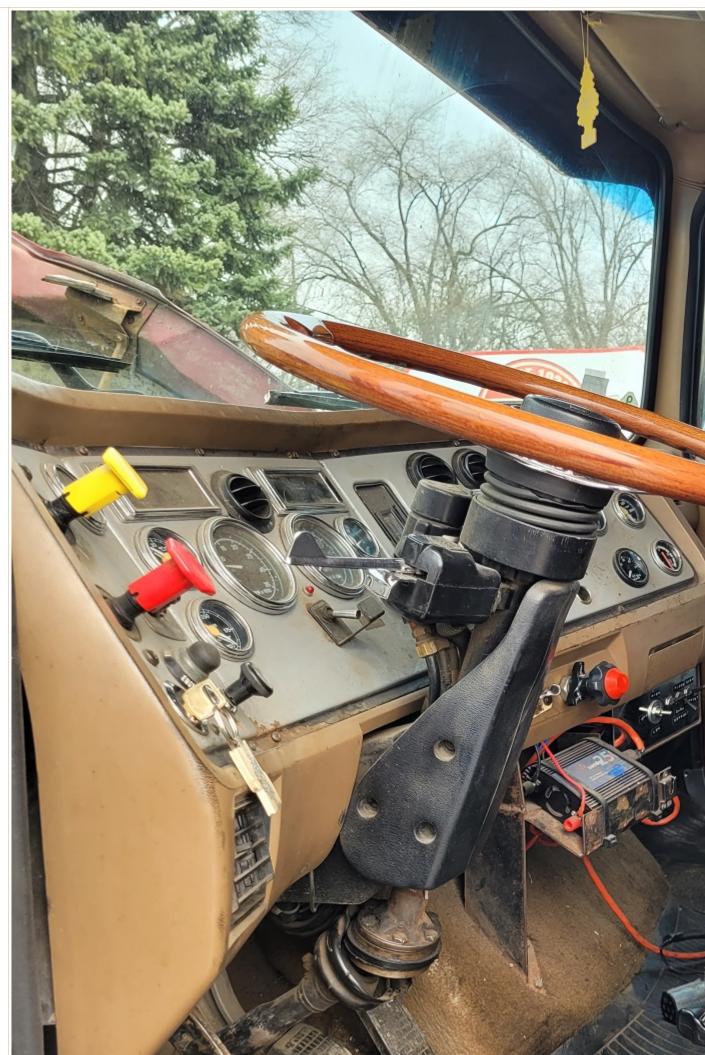

Picture 9

| Milage          | 1,168,295                                                                                                                                                                                                     |
|-----------------|---------------------------------------------------------------------------------------------------------------------------------------------------------------------------------------------------------------|
| Stock<br>Number | ett9                                                                                                                                                                                                          |
| Price           | SOLD!!                                                                                                                                                                                                        |
| Truck<br>Specs  | FORD LTL9000 WITH A CAT 3406C AND A 13 SPEED TRANSMISSION.                                                                                                                                                    |
| Bed Specs       | CENTURY 5030T-3 WITH 60,000LB BOOM RATING, 35,000LB UNDERLIFT RATING AND IS EQUIPPED WITH 2-30,000LB WINCHES. THIS IS A GREAT STARTER TRUCK FOR GETTING INTO THE HEAVY BUSINESS OR EVEN ADDING TO YOUR FLEET. |
| Field1          | Wrecker                                                                                                                                                                                                       |