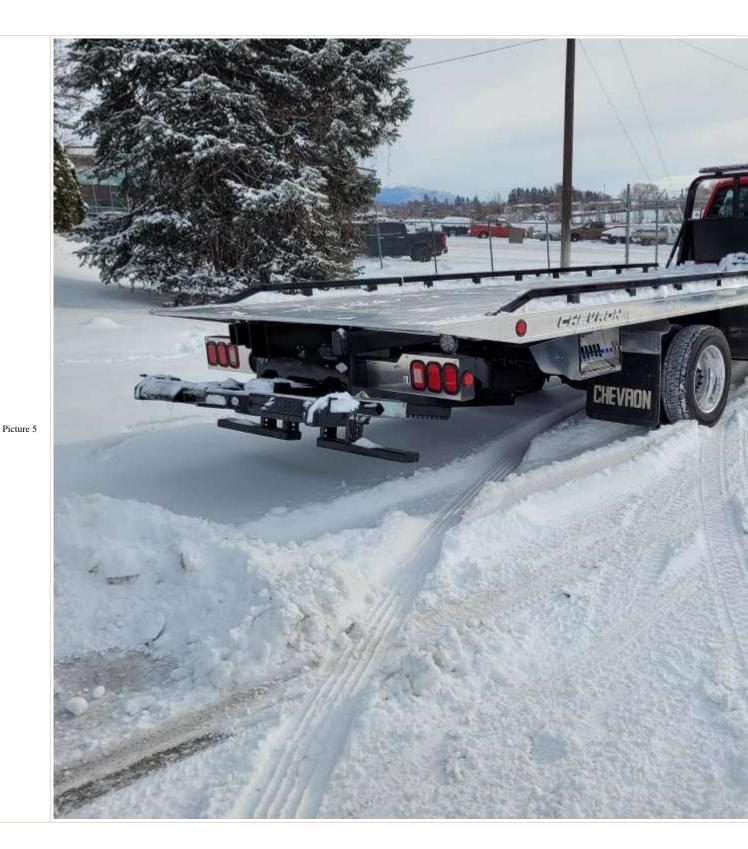

Short Description

Picture 1

Description CHEVROLET 6500HD 4X4 ROLLBACK

Year 2023

Model Chevrolet 6500HD

Picture 4

| Milage          | NEW                                                                                                                                                                                                          |
|-----------------|--------------------------------------------------------------------------------------------------------------------------------------------------------------------------------------------------------------|
| Stock<br>Number | ESY5                                                                                                                                                                                                         |
| Price           | 134,900 NEW PRICE                                                                                                                                                                                            |
|                 | 6.6L Duramax Diesel, Allison automatic, 4X4, exhaust brake, power windows, power locks, tilt, cruise control, bluetooth, backup camera, 15,000lb rear axle and 7,500lb front axle More pictures coming soon. |
| Bed Specs       | 22' Series 10 aluminum bed with floor level sides with air free spool winch and removable steel rails. Bed is 98" wide and comes with 2-70" In the Ditch tool boxes.                                         |
| Field1          | Wrecker                                                                                                                                                                                                      |