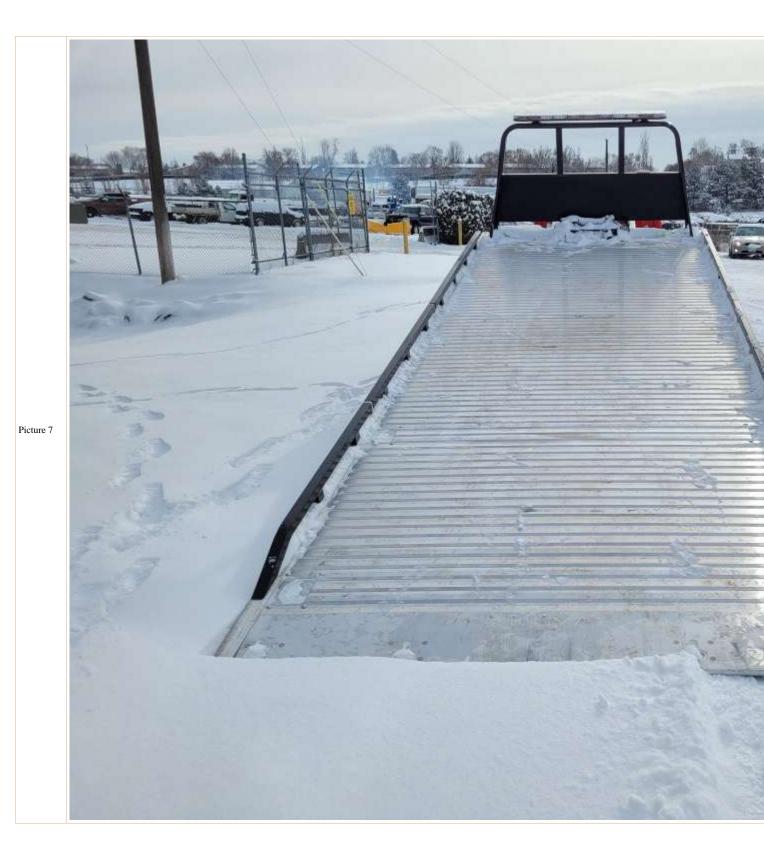

Short Description

Picture 1

Description CHEVROLET 6500HD 4X4 ROLLBACK

Year 2023

Model Chevrolet 6500HD

Picture 4

| Milage          | NEW                                                                                                                                                                                                          |
|-----------------|--------------------------------------------------------------------------------------------------------------------------------------------------------------------------------------------------------------|
| Stock<br>Number | ESY5                                                                                                                                                                                                         |
| Price           | 134,900 NEW PRICE                                                                                                                                                                                            |
|                 | 6.6L Duramax Diesel, Allison automatic, 4X4, exhaust brake, power windows, power locks, tilt, cruise control, bluetooth, backup camera, 15,000lb rear axle and 7,500lb front axle More pictures coming soon. |
| Bed Specs       | 22' Series 10 aluminum bed with floor level sides with air free spool winch and removable steel rails. Bed is 98" wide and comes with 2-70" In the Ditch tool boxes.                                         |
| Field1          | Wrecker                                                                                                                                                                                                      |