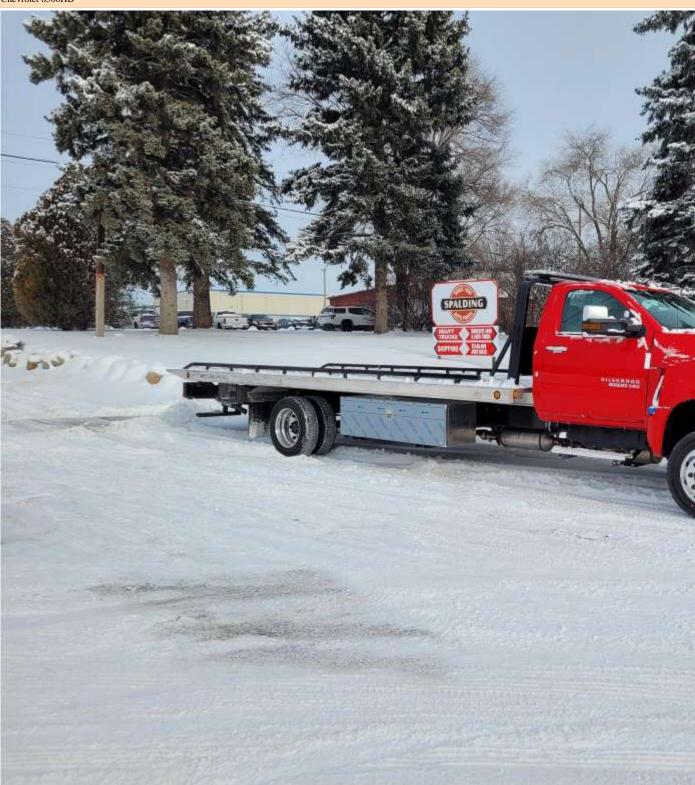

Short Description

Picture 1

Description CHEVROLET 6500HD 4X4 ROLLBACK

Year 2023

Model Chevrolet 6500HD

Picture 4

| Milage          | NEW                                                                                                                                                                                                          |
|-----------------|--------------------------------------------------------------------------------------------------------------------------------------------------------------------------------------------------------------|
| Stock<br>Number | ESY5                                                                                                                                                                                                         |
| Price           | 134,900 NEW PRICE                                                                                                                                                                                            |
|                 | 6.6L Duramax Diesel, Allison automatic, 4X4, exhaust brake, power windows, power locks, tilt, cruise control, bluetooth, backup camera, 15,000lb rear axle and 7,500lb front axle More pictures coming soon. |
| Bed Specs       | 22' Series 10 aluminum bed with floor level sides with air free spool winch and removable steel rails. Bed is 98" wide and comes with 2-70" In the Ditch tool boxes.                                         |
| Field1          | Wrecker                                                                                                                                                                                                      |