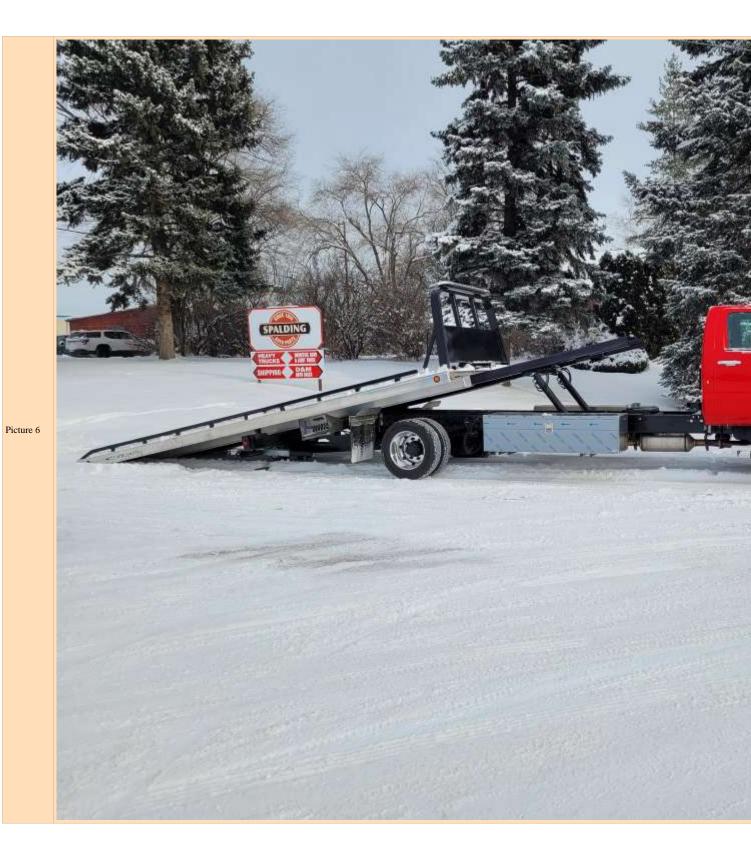

Short Description

Picture 1

Description CHEVROLET 6500HD 4X4 ROLLBACK

Year 2023

Model Chevrolet 6500HD

Picture 4

| Milage          | NEW                                                                                                                                                                                                          |
|-----------------|--------------------------------------------------------------------------------------------------------------------------------------------------------------------------------------------------------------|
| Stock<br>Number | ESY5                                                                                                                                                                                                         |
| Price           | 134,900 NEW PRICE                                                                                                                                                                                            |
|                 | 6.6L Duramax Diesel, Allison automatic, 4X4, exhaust brake, power windows, power locks, tilt, cruise control, bluetooth, backup camera, 15,000lb rear axle and 7,500lb front axle More pictures coming soon. |
| Bed Specs       | 22' Series 10 aluminum bed with floor level sides with air free spool winch and removable steel rails. Bed is 98" wide and comes with 2-70" In the Ditch tool boxes.                                         |
| Field1          | Wrecker                                                                                                                                                                                                      |