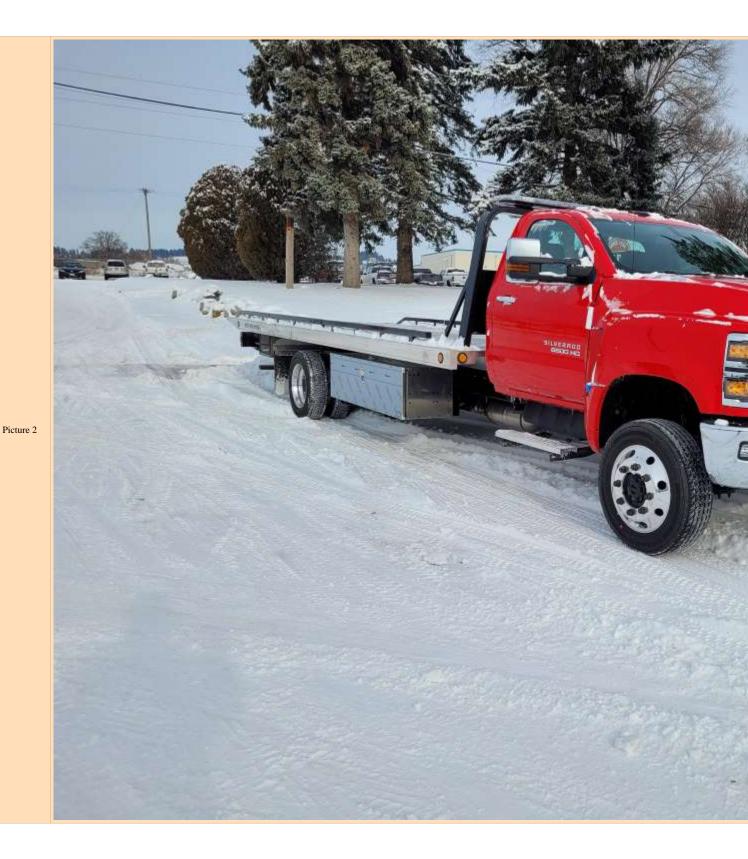

Short Description

Picture 1

Description CHEVROLET 6500HD 4X4 ROLLBACK

Year 2023

Model Chevrolet 6500HD

Picture 4

| Milage          | NEW                                                                                                                                                                                                          |
|-----------------|--------------------------------------------------------------------------------------------------------------------------------------------------------------------------------------------------------------|
| Stock<br>Number | ESY5                                                                                                                                                                                                         |
| Price           | 134,900 NEW PRICE                                                                                                                                                                                            |
|                 | 6.6L Duramax Diesel, Allison automatic, 4X4, exhaust brake, power windows, power locks, tilt, cruise control, bluetooth, backup camera, 15,000lb rear axle and 7,500lb front axle More pictures coming soon. |
| Bed Specs       | 22' Series 10 aluminum bed with floor level sides with air free spool winch and removable steel rails. Bed is 98" wide and comes with 2-70" In the Ditch tool boxes.                                         |
| Field1          | Wrecker                                                                                                                                                                                                      |