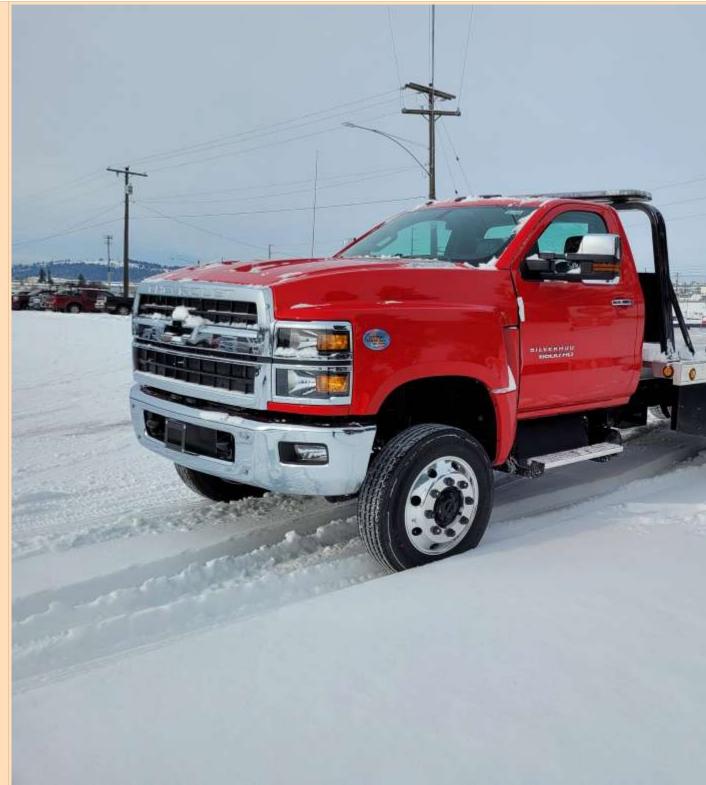

Short Description

Picture 1

Description CHEVROLET 6500HD 4X4 ROLLBACK

Year 2023

Model Chevrolet 6500HD

Picture 4

| Milage          | NEW                                                                                                                                                                                                          |
|-----------------|--------------------------------------------------------------------------------------------------------------------------------------------------------------------------------------------------------------|
| Stock<br>Number | ESY5                                                                                                                                                                                                         |
| Price           | 134,900 NEW PRICE                                                                                                                                                                                            |
|                 | 6.6L Duramax Diesel, Allison automatic, 4X4, exhaust brake, power windows, power locks, tilt, cruise control, bluetooth, backup camera, 15,000lb rear axle and 7,500lb front axle More pictures coming soon. |
| Bed Specs       | 22' Series 10 aluminum bed with floor level sides with air free spool winch and removable steel rails. Bed is 98" wide and comes with 2-70" In the Ditch tool boxes.                                         |
| Field1          | Wrecker                                                                                                                                                                                                      |