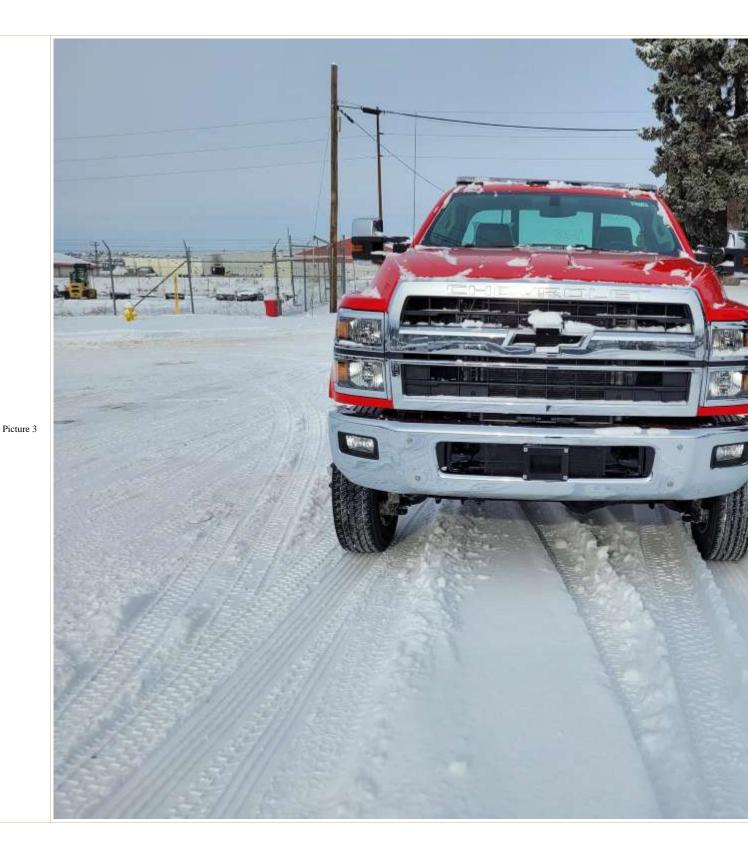

Short Description

Picture 1

Description CHEVROLET 6500HD 4X4 ROLLBACK

Year 2023

Model Chevrolet 6500HD

Picture 4

| Milage          | NEW                                                                                                                                                                                                          |
|-----------------|--------------------------------------------------------------------------------------------------------------------------------------------------------------------------------------------------------------|
| Stock<br>Number | ESY5                                                                                                                                                                                                         |
| Price           | 134,900 NEW PRICE                                                                                                                                                                                            |
|                 | 6.6L Duramax Diesel, Allison automatic, 4X4, exhaust brake, power windows, power locks, tilt, cruise control, bluetooth, backup camera, 15,000lb rear axle and 7,500lb front axle More pictures coming soon. |
| Bed Specs       | 22' Series 10 aluminum bed with floor level sides with air free spool winch and removable steel rails. Bed is 98" wide and comes with 2-70" In the Ditch tool boxes.                                         |
| Field1          | Wrecker                                                                                                                                                                                                      |